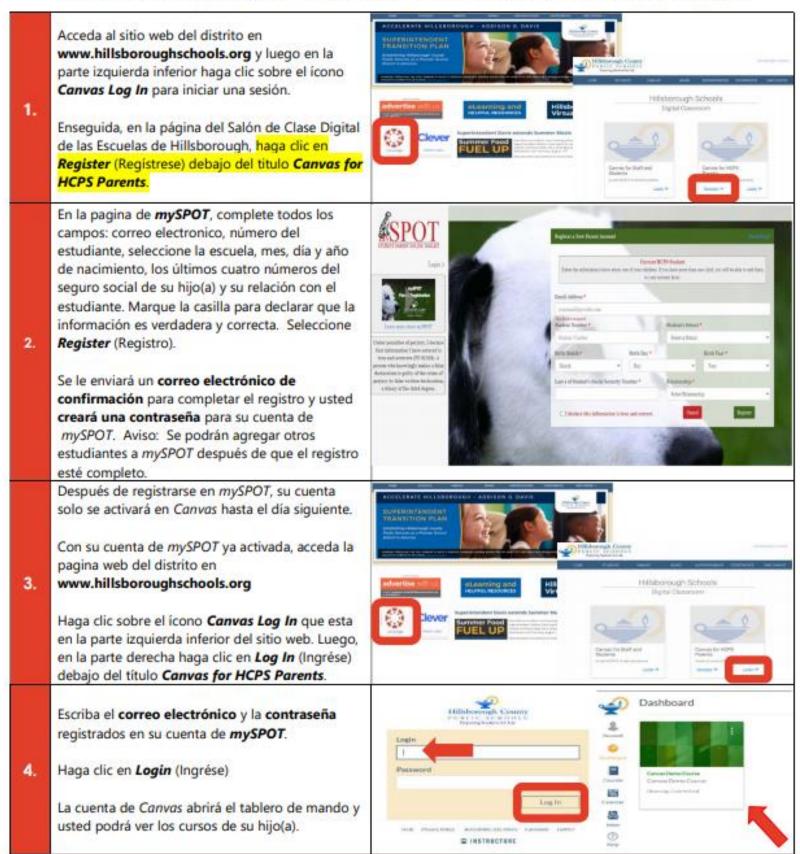

### Crear una cuenta en Canvas para padres (Canvas Parent)

#### Aviso: Si usted ya tiene una cuenta en mySPOT no tiene que completar este proceso

Para crear una cuenta en Canvas Parent debe registrarse a través del portal del distrito mySPOT. El correo electrónico y la contraseña creados a través de una cuenta mySPOT se utilizarán para tener acceso a su cuenta de Canvas Parent.

### Ingresando a la cuenta de Canvas Parent (Canvas para Padres)

Las cuentas de *Canvas Parent* se pueden acceder con el mismo correo electrónico y la contraseña que se utilizaron para crear e ingresar a las cuentas de *mySPOT*. Las cuentas de *mySPOT* se usan para tener acceso a los sistemas del distrito como Canvas, Informes de Calificaciones en línea, Selección de Escuelas y muchos otros sistemas del distrito.

| 1. | Acceda al sitio web del distrito en<br>www.hillsboroughschools.org                                                                                                                                                                                                 | ACCELERATE HILLSBOROUGH - ADDISON G DAVIS                                                                                                                                                                                                                                                                                                                                                                                                                                                                                                                                                                                                                                                                                                                                                                                                                                                                                                                                                                                                                                                                                                                                                                                                                                                                                                                                                                                                                                                                                                                                                                                                                                                                                                                                                                                                                                                                                                                                                                                                                                                                                                                                                                                                                                                                        |
|----|--------------------------------------------------------------------------------------------------------------------------------------------------------------------------------------------------------------------------------------------------------------------|------------------------------------------------------------------------------------------------------------------------------------------------------------------------------------------------------------------------------------------------------------------------------------------------------------------------------------------------------------------------------------------------------------------------------------------------------------------------------------------------------------------------------------------------------------------------------------------------------------------------------------------------------------------------------------------------------------------------------------------------------------------------------------------------------------------------------------------------------------------------------------------------------------------------------------------------------------------------------------------------------------------------------------------------------------------------------------------------------------------------------------------------------------------------------------------------------------------------------------------------------------------------------------------------------------------------------------------------------------------------------------------------------------------------------------------------------------------------------------------------------------------------------------------------------------------------------------------------------------------------------------------------------------------------------------------------------------------------------------------------------------------------------------------------------------------------------------------------------------------------------------------------------------------------------------------------------------------------------------------------------------------------------------------------------------------------------------------------------------------------------------------------------------------------------------------------------------------------------------------------------------------------------------------------------------------|
|    | Haga clic sobre el ícono <b>Canvas Log In</b><br>que esta en la parte izquierda inferior del<br>sitio web.                                                                                                                                                         | Advertise will us<br>with the second se                                                                                                                                                                                 |
| 2. | En el lado derecho haga clic en <i>Login</i><br>(Ingrese) debajo del título <i>Canvas for</i><br><i>HCPS Parents</i> .<br>Aviso: Si usted <b>no tiene una cuenta</b> , haga<br>clic en <i>Register</i> y regístrese para una<br>cuenta a traves de <i>mySPOT</i> . | Visit                                                                                                                                                                                                                  |
| 3. | Escriba el <b>correo electrónico</b> y la<br>registrados en su cuenta de <i>mySPOT</i> .<br>Haga clic en <b>Login</b> (Ingrese)                                                                                                                                    | Andrewerd<br>Mathematical Constant<br>Mathematical Constant<br>Mathematica |
| 4. | La cuenta de <i>Parent Canvas</i> se <b>abrirá</b> en el<br><b>Dashboard</b> (Tablero de mandos).<br>Vea los cursos de su hijo(a).                                                                                                                                 | Dashboard I                                                                                                                                                                                                                                                                                                                                                                                                                                                                                                                                                                                                                                                                                                                                                                                                                                                                                                                                                                                                                                                                                                                                                                                                                                                                                                                                                                                                                                                                                                                                                                                                                                                                                                                                                                                                                                                                                                                                                                                                                                                                                                                                                                                                                                                                                                      |

Acceda a la Guía Completa de Canvas para las Familias de las Escuelas de Hillsborough en: https://bit.ly/canvasfamilyguide