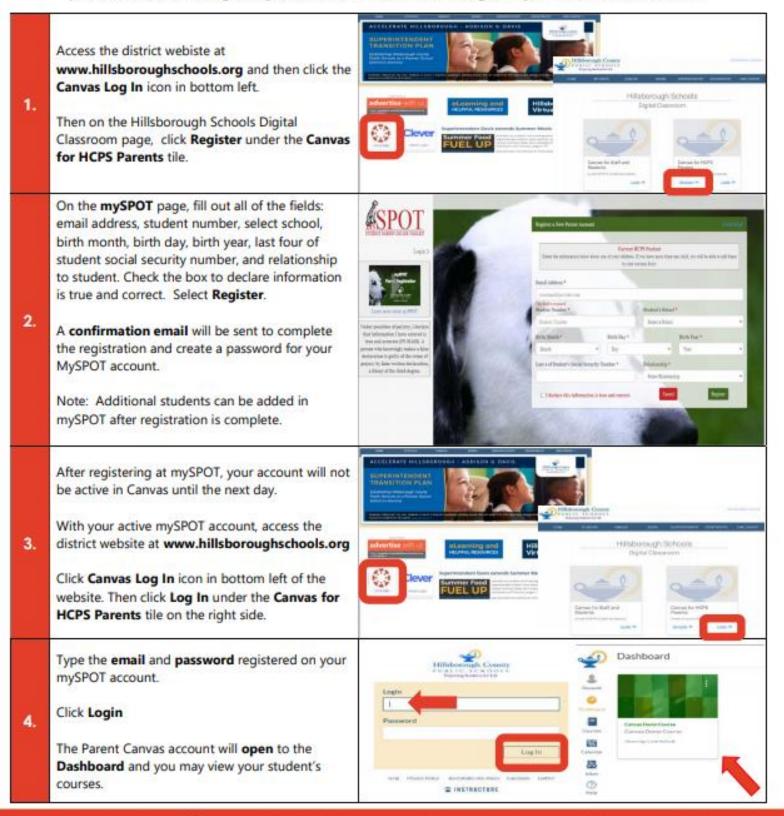

## **Creating a Canvas Parent Account**

# Note: If you have already created a mySPOT account, you do not need to complete this process

To create a Canvas Parent Account, you must register through the district mySPOT portal. The email and password created through a mySPOT account will be used to log in to your Parent Canvas account.

Access the Complete Hillsborough Schools Canvas Family Guide at: https://bit.ly/canvasfamilyguide