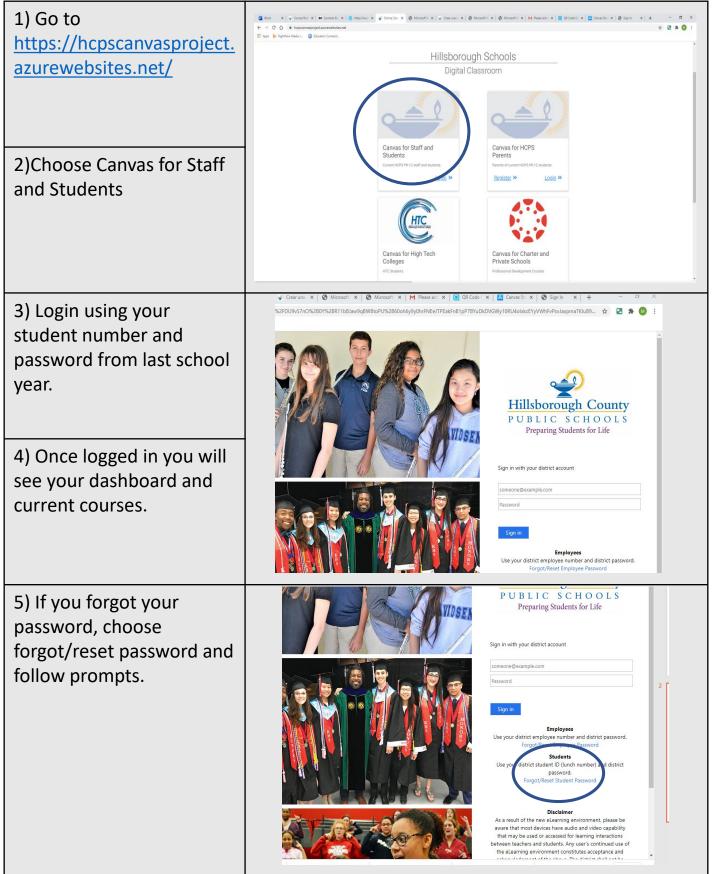

# What is Canvas?

Canvas is our new learning platform, replacing edsby.

# What do I use Canvas for?

- Communicate with teachers
- Assignments
- Tests and quizzes
- Announcements
- Grades
- And more

https://hcpscanvasproject.azurewebsites.net/

# How to log into Canvas.