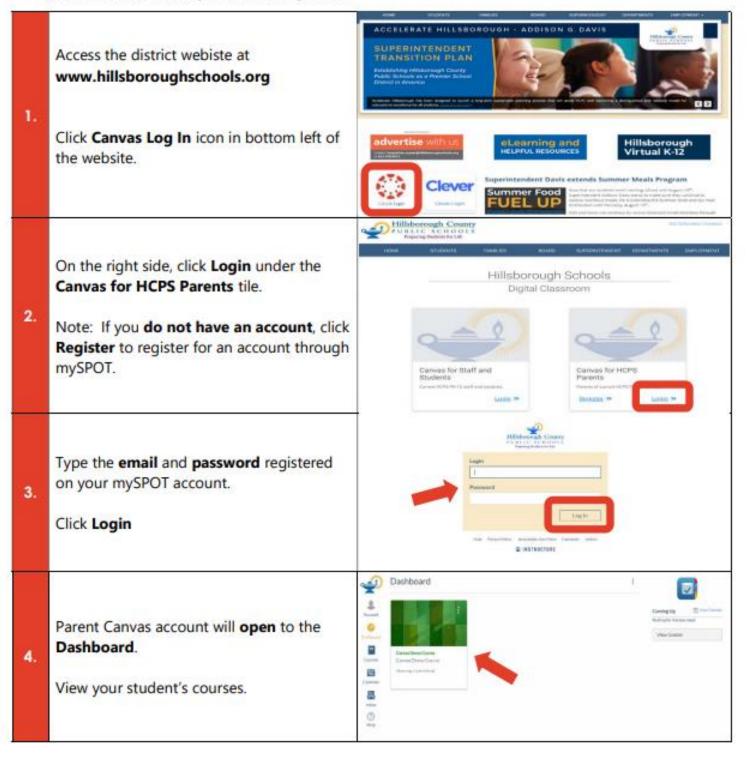

### Logging in to Canvas Parent Accounts

Canvas Parent Accounts can be accessed with the same email and password used to create and login to in mySPOT accounts. MySPOT accounts are used to access district systems like Canvas, Online Report Cards, School Choice, and many other district systems.

Access the Complete Hillsborough Schools Canvas Family Guide at: https://bit.ly/canvasfamilyguide